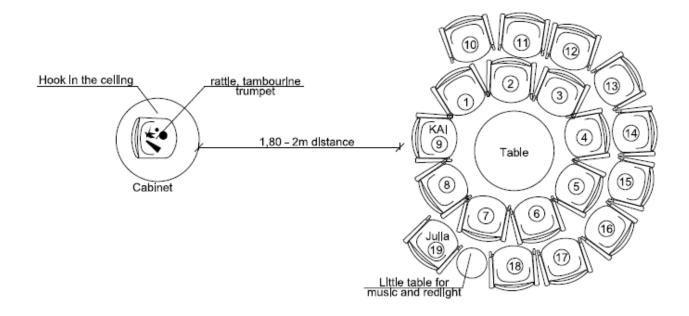

The cabinet is an extra-room within the séance-room, with a curtain which can be closed. In the cabinet there is a chair with the focus-objects. Kai is sitting with you at the table, Julia has both hands on the neighbour when phenomena will happen.