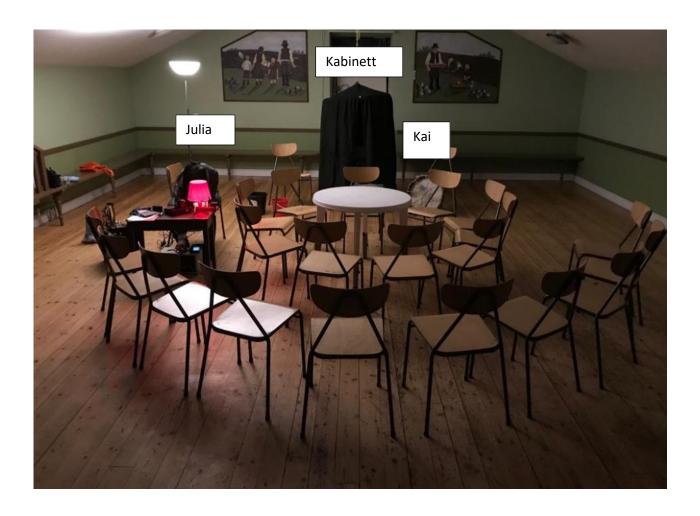

The cabinet is an extra-room within the séance-room, with a curtain which can be closed. In the cabinet there is a chair with the focus-objects. Kai is sitting with you at the table, Julia has both hands on the neighbour when phenomena will happen.